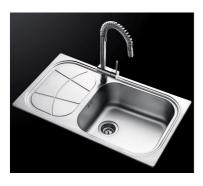

sed on average by other manufacturers. This is how, thanks to our long experience, we know how to make sinks of superior quality and with a better resistance to aging.                               |
| Basket 3,5" waste fitting | The drain is equipped with a large 3.5" drain, with the practical basket cap that prevents the discharge of solid parts.                                                                                                                               |
| Sliding brackets          |                                                                                                                                                                                                                                                        |

#### **TECHNICAL DATA**



#### GALLERY



#### **OPTIONAL ACCESSORIES**



**Cestello inox** 8612 000



**Glass chopping board** 8631 300



HDPE Chopping board 8657 001



Iroko-wood chopping board 8655 000



Stainless steel plate rack 8100 280

#### **OPTIONAL AUTOMATIC WASTE FITTINGS**



Automatic waste fitting 8407 100



Automatic waste fitting 8407 000



LIRA automatic waste fitting 8407 102



LIRA automatic waste fitting 8407 103