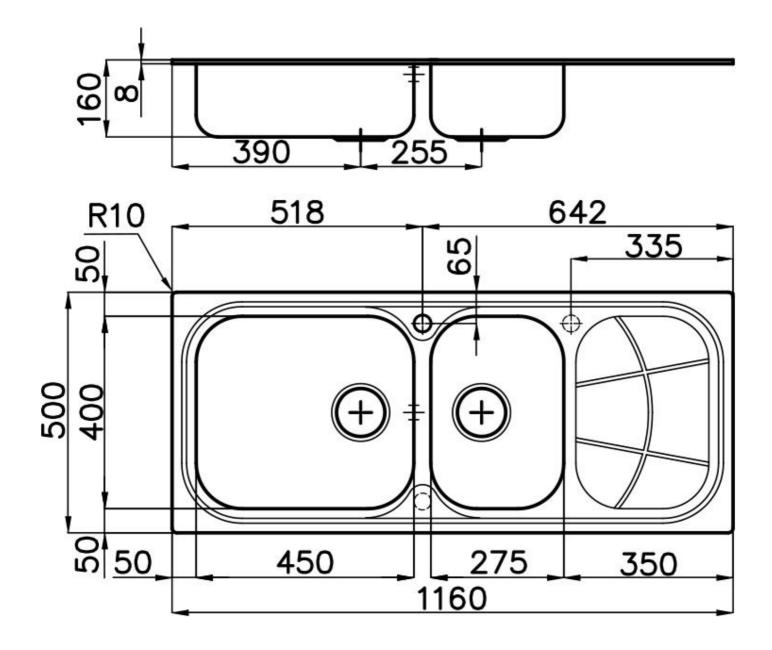

#### DETAILS

| Edge/Installation Type | Standard (8 mm Edge)                                            |
|------------------------|-----------------------------------------------------------------|
| Finish                 | Foster brushed                                                  |
| Material               | AISI 304 stainless steel                                        |
| Texture                | Foster brushed                                                  |
| Base                   | 90 cm                                                           |
| Dimensions             | 1160 x 500 mm                                                   |
| Standard fittings      | Fixing hooks, gasket, drain, overflow and siphon, boxed packing |
| Mixer holes            | 1 standard hole - 2nd and 3rd on request                        |
| Built-in hole          | 1140 x 480 mm                                                   |

| Drainer         | Yes                 |
|-----------------|---------------------|
| Width           | 116 cm              |
| Bowl dimension  | 450x400 + 275x400mm |
| Number of bowls | 2 bowls             |
| Waste fitting   | 3,5" drain          |
|                 |                     |

#### FEATURES

| 2nd / 3rd hole availaible | The sink can be customized with the execution on request of additional holes, usable for double-hole mixers, for remote controlled drains or for the installation of soap dispensers. The positions are marked on the drawings with dotted line holes. |
|---------------------------|--------------------------------------------------------------------------------------------------------------------------------------------------------------------------------------------------------------------------------------------------------|
| Added value               | Foster uses steel thicknesses higher than those used on average by other manufacturers. This is how, thanks to our long experience, we know how to make sinks of superior quality and with a better resistance to aging.                               |
| Basket 3,5" waste fitting | The drain is equipped with a large 3.5" drain, with the practical basket cap that prevents the discharge of solid parts.                                                                                                                               |
| Sliding brackets          |                                                                                                                                                                                                                                                        |